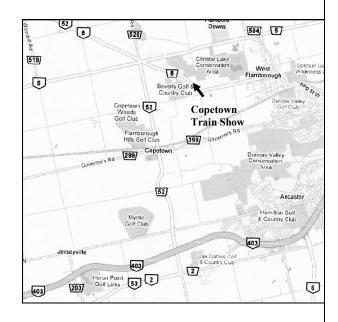

### COPETOWN TRAIN SHOW

## Copetown and District Community Centre

1950 Governor's Road, just east of Hwy. 52

- Operating Canadian prototype layouts
- Railway Special Interest Groups
- Canadian Model Manufacturers
- This year featuring Bowser Trains & Lok Sound
- Displays, Sales and Photo Vendors
- Refreshments available on site